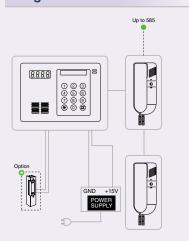

### **Diagram**

#### [ Power Supply ]

PS-M2 (15V)
-Input: AC 100V~130V
or 220V~240V
-Output: DC 16.5V / 1A±2V