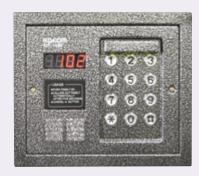

## [KLP-1000]

- Door open function by access code
- Firm metal body case with new modern design
- Upto 2pcs of common gate panel connection in a building