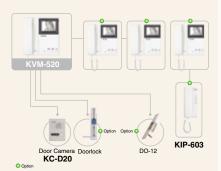

## KVM-520 ]

- 4" CRT B/W VDP
  For single house & multi apartment, condominium & villa system (upto 450 houses) are available
- Up to 5 indoor units (4 monitor & 1 audio handset, KIP-603) and 1 front door camera connection
- Internal call & conversation function between extended indoor units in a house
- Audio + video conversation with visitor
- Door open (front door & common gate) function
- Call & conversation function with guard master
- Upto 3pcs of common gate cameras connection in a building

## **Specifications**

| Model no.             | KVM-520                                                 |                                                                              |
|-----------------------|---------------------------------------------------------|------------------------------------------------------------------------------|
| Power                 | Trans AC220V $\pm$ 10% or AC 110V $\pm$ 10%             |                                                                              |
| Power consumption     | Max. 15W, Stand by 1W                                   |                                                                              |
| Assurance temperature | 0°C ~ +50°C                                             |                                                                              |
| Communication systems | Duplex handset conversation                             |                                                                              |
| CRT                   | 4" flat tube                                            |                                                                              |
| Wiring                | 4wires (front door camera), 6wires (common gate camera) |                                                                              |
| Max. wiring distance  | Ø0.65 single cable : 50m,                               |                                                                              |
|                       | 5C-2V coaxial cable : 100m (front door camera)          |                                                                              |
| Mount type            | Surface mount                                           |                                                                              |
| Dimension (mm)        | 210(W) x 222(H) x 57(D)                                 |                                                                              |
| Weight (approx. kg)   | 1.7kgs                                                  |                                                                              |
| Camera connection     | Front door camera                                       | KC-B61, KC-B63, KC-D20                                                       |
|                       | Common gate camera                                      | KLP-100, KLP-104, KLP-108, KLP-112<br>KLP-P100, KLP-P104, KLP-P108, KLP-P112 |