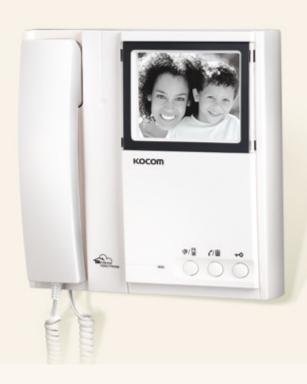

## KVM-520 ]

- 4" CRT B/W VDP
  For single house & multi apartment, condominium & villa system (upto 450 houses) are available
- Up to 5 indoor units (4 monitor & 1 audio handset, KIP-603) and 1 front door camera connection
- Internal call & conversation function between extended indoor units in a house
- Audio + video conversation with visitor
- Door open (front door & common gate) function
- Call & conversation function with guard master
- Upto 3pcs of common gate cameras connection in a building

## **Specifications**

| Model no.             | KVM-520                                                 |                                                                              |
|-----------------------|---------------------------------------------------------|------------------------------------------------------------------------------|
| Power                 | Trans AC220V $\pm$ 10% or AC 110V $\pm$ 10%             |                                                                              |
| Power consumption     | Max. 15W, Stand by 1W                                   |                                                                              |
| Assurance temperature | 0°C ~ +50°C                                             |                                                                              |
| Communication systems | Duplex handset conversation                             |                                                                              |
| CRT                   | 4" flat tube                                            |                                                                              |
| Wiring                | 4wires (front door camera), 6wires (common gate camera) |                                                                              |
| Max. wiring distance  | Ø0.65 single cable : 50m,                               |                                                                              |
|                       | 5C-2V coaxial cable : 100m (front door camera)          |                                                                              |
| Mount type            | Surface mount                                           |                                                                              |
| Dimension (mm)        | 210(W) x 222(H) x 57(D)                                 |                                                                              |
| Weight (approx. kg)   | 1.7kgs                                                  |                                                                              |
| Camera connection     | Front door camera                                       | KC-B61, KC-B63, KC-D20                                                       |
|                       | Common gate camera                                      | KLP-100, KLP-104, KLP-108, KLP-112<br>KLP-P100, KLP-P104, KLP-P108, KLP-P112 |