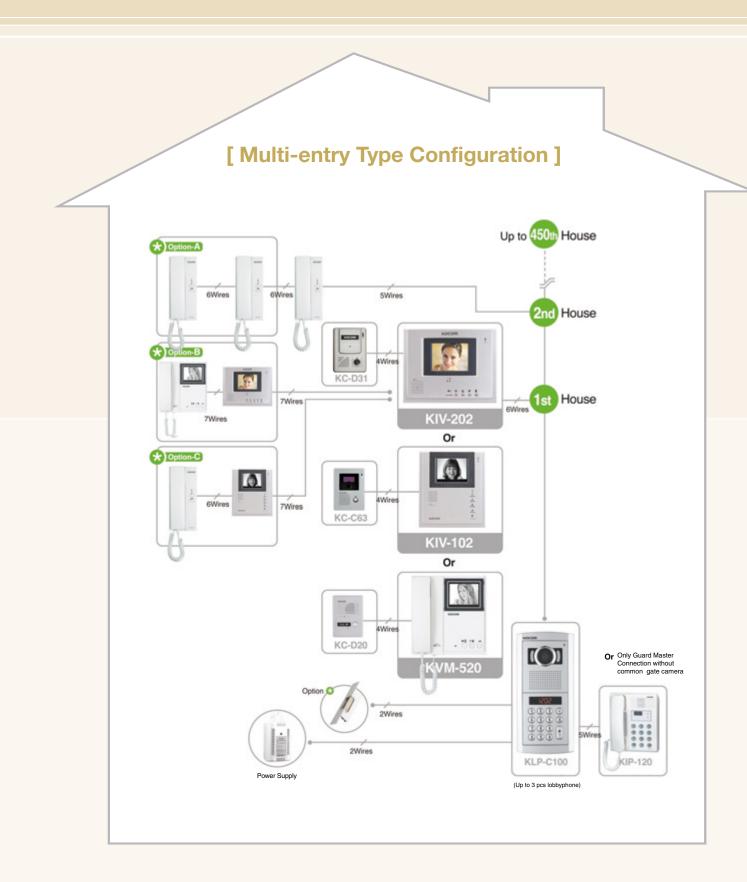

## KVM-520 ]

- 4" CRT B/W VDP
  For single house & multi apartment, condominium & villa system (upto 450 houses) are available
- Up to 5 indoor units (4 monitor & 1 audio handset, KIP-603) and 1 front door camera connection
- Internal call & conversation function between extended indoor units in a house
- Audio + video conversation with visitor
- Door open (front door & common gate) function
- Call & conversation function with guard master
- Upto 3pcs of common gate cameras connection in a building