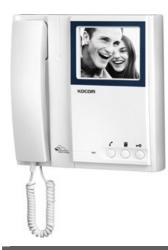

## **KVM-524GS**

## **FEATURES AND CHARACTERISTICS**

Audio and video conversation with visitor

Door open function

Up to 6 indoor units (3 monitor & 3 audio handset, KDP-602G) and 1 front door camera connection with Internal call & conversation function between extended indoor units in a house

| SPECIFICATION            |                                         |
|--------------------------|-----------------------------------------|
|                          | KVM-524GS                               |
| Power                    | KVM-524GS : Trans AC110V or AC220V± 10% |
| Power consumption        | Max. 15W, Stand by 2.3W                 |
| Assurance temperature    | 0℃ ~ +50℃                               |
| Communication systems    | Duplex handset conversation             |
| CRT                      | 4" flat tube                            |
| Wiring                   | 4wires in polarity                      |
| Max. wiring distance     | Ø0.65 single cable : 50m,               |
|                          | 5C-2V coaxial cable : 100m              |
| Mount type               | Surface mount                           |
| Dimension(mm)            | 210(W) x 222(H) x 57(D)                 |
| Weight (approx. kg)      | 1.7kgs                                  |
| Audio handset connection | KDP-602G                                |
| Camera connection        | KC-B61                                  |
|                          | KC-B63 (angle adjustment)               |
|                          | KC-D20 (metal pinhole)                  |