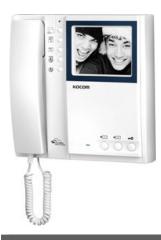

## KVM-524RG

## FEATURES AND CHARACTERISTICS

Audio and video conversation with visitor

Door open function

Up to 6 indoor units (3 monitor & 3 audio handset, KDP-602G) and 2 front door cameras connection. Internal call & conversation function between extended indoor units in a house

64 cut memory

| SPECIFICATION            |                                         |
|--------------------------|-----------------------------------------|
| Model no.                | KVM-524RG                               |
| Power                    | KVM-524RG : Trans AC110V or AC220V± 10% |
| Power consumption        | Max. 15W, Stand by 2.5W                 |
| Assurance temperature    | 0℃ ~ +50℃                               |
| Communication systems    | Duplex handset conversation             |
| CRT                      | 4" flat tube                            |
| Wiring                   | 4wires (front door camera)              |
| Max. wiring distance     | Ø0.65 single cable : 50m,               |
|                          | 5C-2V coaxial cable : 100m              |
| Mount type               | Surface mount                           |
| Dimension(mm)            | 210(W) x 222(H) x 57(D)                 |
| Weight (approx. kg)      | 1.8kgs                                  |
| Audio handset connection | KDP-602G                                |
| Camera connection        | KC-B61                                  |
|                          | KC-B63 (angle adjustment)               |
|                          | KC-D20 (metal pinhole)                  |