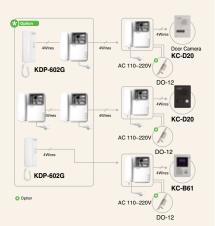

#### Diagram

### 4" CRT B/W VDP

- Up to 4 indoor units (3 monitor & 1 audio handset, KDP-602G)
- and 1 front door camera connection
- Audio + video conversation with visitor
- Door open function

### **Specifications**

| Model no.                | KVM-604                                                   |
|--------------------------|-----------------------------------------------------------|
| Power                    | SMPS AC100V ~ AC240V                                      |
| Power consumption        | Max. 15W, Stand by 2W                                     |
| Assurance temperature    | 0°C ~ +50°C                                               |
| Communication systems    | Duplex handset conversation                               |
| CRT                      | 4" flat tube                                              |
| Wiring                   | 4wires in polarity                                        |
| Max. wiring distance     | Ø0.65 single cable : 50m, 5C-2V coaxial cable : 100m      |
| Mount type               | Surface mount                                             |
| Dimension (mm)           | 204(W) x 210(H) x 53(D)                                   |
| Weight (approx. kg)      | 1.6kgs                                                    |
| Audio handset connection | KDP-602G (no intercom function)                           |
| Camera connection        | KC-B61, KC-B63(angle adjustment) / KC-D20 (metal pinhole) |