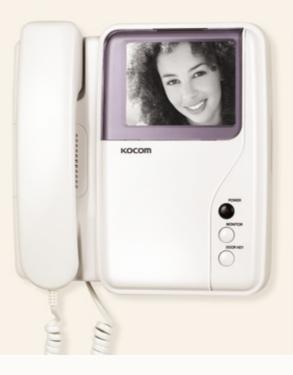

# B/W type Home Videophone

## [ KVM-604 ]

### 4" CRT B/W VDP

- Up to 4 indoor units (3 monitor & 1 audio handset, KDP-602G)
- and 1 front door camera connection
- Audio + video conversation with visitor
- Door open function