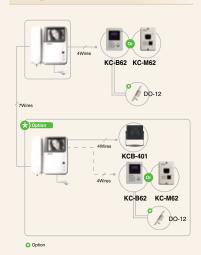

ems | Duplex handset conversation                                      |
| CRT                   | 4" flat tube                                                     |
| Wiring                | 4wires in polarity                                               |
| Max. wiring distance  | Ø 0.65 single cable : 50m, 5C-2V coaxial cable : 100m            |
| Mount type            | Surface mount                                                    |
| Dimension (mm)        | 204(W) x 210(H) x 53(D)                                          |
| Weight (approx. kg)   | 1.6kgs                                                           |
| Camera connection     | KC-B62 (door release from camera) / KC-M62 (KC-B62+ Metal cover) |

• The product may include option or additional functions.

## **Diagram**