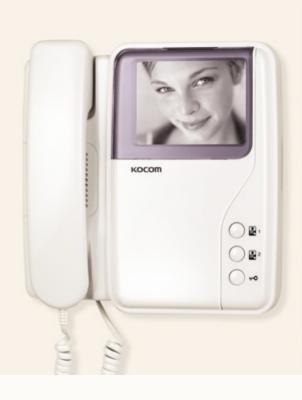

## [KVM-624]

- 4" CRT B/W VDPUp to 2 monitor and 2 front door cameras connection
- Audio + video conversation with visitor
  Door open function

## **Specifications**

| Model no.             | KVM-624                                                          |
|-----------------------|------------------------------------------------------------------|
| Power                 | SMPS AC100V ~ AC240V                                             |
| Power consumption     | Max. 15W, Stand by 2W                                            |
| Assurance temperature | 0°C ~ +50°C                                                      |
| Communication systems | Duplex handset conversation                                      |
| CRT                   | 4" flat tube                                                     |
| Wiring                | 4wires in polarity                                               |
| Max. wiring distance  | Ø 0.65 single cable : 50m, 5C-2V coaxial cable : 100m            |
| Mount type            | Surface mount                                                    |
| Dimension (mm)        | 204(W) x 210(H) x 53(D)                                          |
| Weight (approx. kg)   | 1.6kgs                                                           |
| Camera connection     | KC-B62 (door release from camera) / KC-M62 (KC-B62+ Metal cover) |