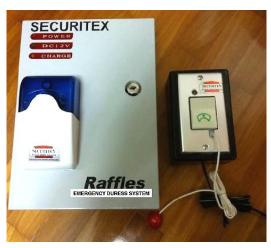

# Securitex Localised Emergency Duress System

### **OVERVIEW**

The Securitex Localised Emergency Duress System is designed for use in counselling room (CR) application to alert the staff outside the CR that the Counselling Officer is having trouble in the room. The Counselling officer just need to press a remote control to activate the system outside. The Transmitter (LPT) LCP0433 TX is supplied with a 12Vdc battery which only need to be replaced every 18 months (depend on the usage level) The transmitter incorporates a power saver function that prevents the battery from discharging accidentally. LED indicator lights up whenever the control is activated. This transmitter together with the SLE-DS-A1019UK system for a localised emergency duress system that allows fast deployment to the premises that need to activate siren when there is emergency arises.