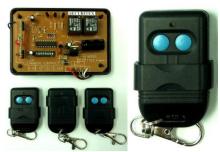

#### **BUTTON SLIDER**

The Button Slider Cover also prevent the button from accidentally depress.

**CHANNEL & OPERATIONAL VOLTAGE** 

The Securitex Receiver LCP0433 RX unit c/w 2 built-in relay which can be connected to 2 access door and control or gate independently from the 2 channels transmitter button 1 & 2 the receiver operate off a 12VDC or 24VAC power supply.

The receiver is 2 channels version and the type of contact (N.O). N.B. The remote controls and receiver are supplied with dipswitches

## PROGRAMMING

The programming of the transmitter to the receiver is by synchronized the transmitter and receiver dipswitches accordingly.

Securitex Remote control (LPT) LCP0433 TX-RX

# **Installation instruction**

Red + (12V DC or AC 24V)

Black - (0V)

Brown Channel 1 (Transmitter Button 1)
Gray Channel 2 (Transmitter Button 2)

White COM

Blue Antenna

INFOCOMM MEDIA DEVELOPMENT BISAT-

Company established since 1997