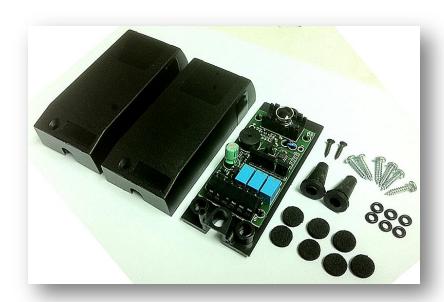

## DRASTEL FOTO30SDE

Safety beam. Extremely robust, very reliable and very ease to install and setup. Can be use on All automated gate system.

## DRASTFI FOTO30SDF

Safety beam. 30 meters up.

The photocell FOTO30SDE has been designed and built to be wall mounted. Common uses include automatic gates, doors, shutters etc.

Catalogue number: FOTO30SDE-UK

: 12VDC or 24 VAC Power supply

: 50 mA Consumption

Box : methacrylate + ABS

Infra-red beam range : 30 m nominal

Relay contact capacity : 0,5 A @ 24 Vac/dc

Trigger time : < 20 ms

: 850 Hz +/- 10% Operating frequency

Modulation frequency : 1000 Hz Infra-red wavelength : 850 nm Protection rating : IP 45

Operating temperature :  $-20^{\circ}$  to  $+55^{\circ}$  C Dimensions : 110 x 50 x 25 mm

Marketed and Distributed by: SECURITEX ELECTRONIC SYSTEMS ENGINEERING