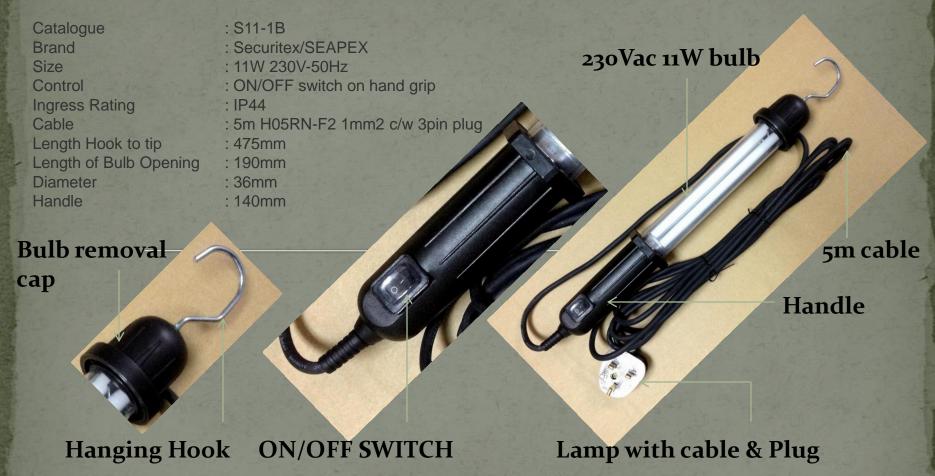

## Industrial Premium Inspection work Hand Lamp, Fluorescent Twin Tube + 5 Cable & Plug, IP44

The Seapex range of hand lamp is extremely robust. Can be used indoor and outdoor at low temperature, resistant to oil and petrol and do not present a fire hazard. The ON/OFF switch at the hand grip allows ease of operation of the light. The hand lamp also c/w the hanging hook.

The S11-1B hand lamp fluorescent tube can be replaced simply by removing the top cover to pull out the **Fluorescent Twin Tube.** 

Supply and distributed by: SECURITEX ELECTRONIC SYSTEMS ENGINEERING Block 9010 Tampines St 93 #04-145 Tampines Industrial Park A Singapore 528844 T: 67852171 F: 65850107