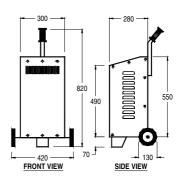

## Battery Charger / Engine Starter STM 2460 & SMART 450

| MODEL            | STM 2460                        |
|------------------|---------------------------------|
| Input Voltage    | 220Vac - 240Vac<br>1 phase 50Hz |
| Cranking power   | 350 Amp                         |
| Charging voltage | 12Vdc-24Vdc                     |
| Charging current | 1-60Amp (Adjustable)            |
| Output           | 12V Start - 4.2KW               |
|                  | 24V Start – 8.4KW               |
| Weight           | 50.5Kg                          |
|                  |                                 |

| MODEL            | SMART 450                       |
|------------------|---------------------------------|
| Input Voltage    | 220Vac - 240Vac<br>1 phase 50Hz |
| Cranking power   | 450 Amp                         |
| Charging voltage | 12Vdc-24Vdc                     |
| Charging current | 1-60Amp(Selectable)             |
| Output           | 12V Start - 5.4KW               |
|                  | 24V Start – 10.8KW              |
| Weight           | 37.0Kg                          |