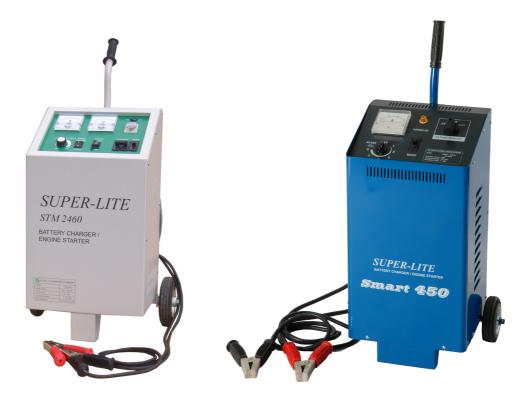

## **SUPER-LITE** BATTERY CHARGER / ENGINE STARTER

## **Battery Charger / Engine Starter**

- A mobile Starter / Charger designed for the garage and fleet operator with modern-style metal casing.
- Used as slow & fast charger and booster.
- Equipped with timer for fast charging and auto stop purposes.
- Selectable battery voltage range control. (12V & 24V)
- Input and output breaker protection.
- Variable and adjustable charging current control.
- Fitted with rubber-tire wheels and handle for instant mobility.
- Suilt-in MCB against overloads and polarity inversion.
- Selectable charging current control.
- Robust in design and maintenance free.
- Easy to operate, reliable and economical.

## Battery Charger / Engine Starter STM 2460 & SMART 450

| MODEL            | STM 2460                        |
|------------------|---------------------------------|
| Input Voltage    | 220Vac - 240Vac<br>1 phase 50Hz |
| Cranking power   | 350 Amp                         |
| Charging voltage | 12Vdc-24Vdc                     |
| Charging current | 1-60Amp (Adjustable)            |
| Output           | 12V Start - 4.2KW               |
|                  | 24V Start – 8.4KW               |
| Weight           | 50.5Kg                          |
|                  |                                 |

| MODEL            | SMART 450                       |
|------------------|---------------------------------|
| Input Voltage    | 220Vac - 240Vac<br>1 phase 50Hz |
| Cranking power   | 450 Amp                         |
| Charging voltage | 12Vdc-24Vdc                     |
| Charging current | 1-60Amp(Selectable)             |
| Output           | 12V Start - 5.4KW               |
|                  | 24V Start – 10.8KW              |
| Weight           | 37.0Kg                          |