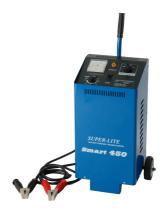

| MODEL            | SMART 450                       |
|------------------|---------------------------------|
| Input Voltage    | 220Vac - 240Vac<br>1 phase 50Hz |
| Cranking power   | 450 Amp                         |
| Charging voltage | 12Vdc-24Vdc                     |
| Charging current | 1-60Amp(Selectable)             |
| Output           | 12V Start - 5.4KW               |
|                  | 24V Start – 10.8KW              |
| Weight           | 37.0Kg                          |