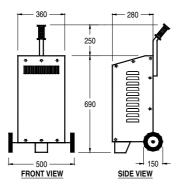

## Battery Charger / Engine Starter STM 2460 & SMART 450

| MODEL            | STM 2460                        |
|------------------|---------------------------------|
| Input Voltage    | 220Vac - 240Vac<br>1 phase 50Hz |
| Cranking power   | 350 Amp                         |
| Charging voltage | 12Vdc-24Vdc                     |
| Charging current | 1-60Amp (Adjustable)            |
| Output           | 12V Start - 4.2KW               |
|                  | 24V Start – 8.4KW               |
| Weight           | 50.5Kg                          |
|                  |                                 |