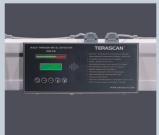

#### **CONTROL & DISPLAY**

BAR GRAPHS

Display the size of metal objects with several LED

LCD Display

Easy programming and monitoring with Back Light LCD

#### • TOUCH-PADS

Control with five touch-pads buttons

#### • STATUS LED

Displays the status of the unit for easy discrimination even from a long distance