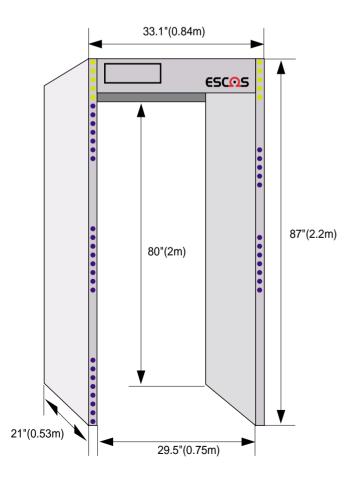

• REMOTE CONTROL : All operation is available

• THROUGHPUT: 60 detections per min on the average

DIMENSIONS & WEIGHT

**Overall exterior** 

87"(2.2m)H x 33.1"(0.84m)W x 21"(0.53m)D

Passageway interior

80"(2m)H x 29.5"(0.75m)W x 21"(0.53m)D