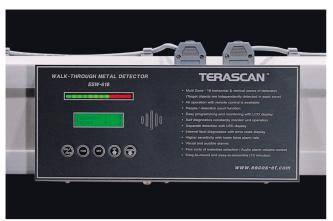

#### **CONTROL & DISPLAY**

BAR GRAPHS

Display the size of metal objects with several LED

LCD Display

Easy programming and monitoring with Back Light LCD

#### • TOUCH-PADS

Control with five touch-pads buttons

#### • STATUS LED

Displays the status of the unit for easy discrimination even from a long distance