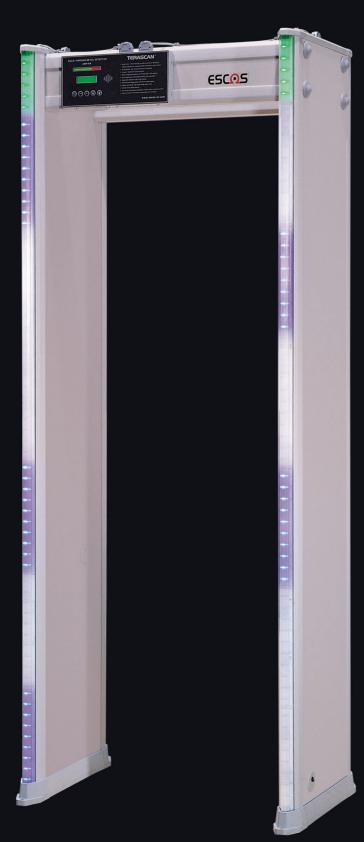

## TERASCAN™ WALK-THROUGH METAL DETECTOR ESW-618

TERASCAN is the world's most remarkable walk through metal detector for weapon detection and access control, metal objects are consistently and accurately detected against harmless personal objects without interruption.

#### **IMPROVED DETECTION PERFORMANCE**

- Multi Zone-18 horizontal & vertical zones of detection
- Multi-Dimensional coil design (Two transceivers in the form of an archway)
- Self diagnostics constantly monitor unit operation
- Computerized access codes render settings tamper-proof
- Auto sensitivity for easy calibration
- People / Detection count function
- Five sorts of melodies selection
- Easy programming and monitoring with LCD display
- All operation with remote control is available
- Easy-to-mount and easy-to-assemble
- Contemporary lines, compact and peculiar design

#### LOCATION DISPLAY LED

Displays accurate location of the detected metal object on both sides of the gate

#### READY/STOP LED

Restrict passage on both sides of the gate

• REMOTE CONTROL : All operation is available

• THROUGHPUT: 60 detections per min on the average

DIMENSIONS & WEIGHT

**Overall exterior** 

87"(2.2m)H x 33.1"(0.84m)W x 21"(0.53m)D

Passageway interior

80"(2m)H x 29.5"(0.75m)W x 21"(0.53m)D