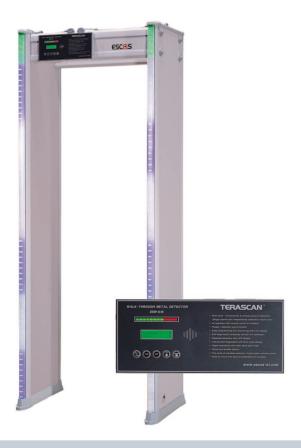

## TERASCAN™ WALK-THROUGH METAL DETECTOR ESW-618

TERASCAN is the world's most remarkable walk through metal detector for weapon detection and access control, metal objects are consistently and accurately detected against harmless personal objects without interruption.

#### **IMPROVED DETECTION PERFORMANCE**

- Multi Zone-18 horizontal & vertical zones of detection
- Multi-Dimensional coil design (Two transceivers in the form of an archway)
- Self diagnostics constantly monitor unit operation
- Computerized access codes render settings tamper-proof
- Auto sensitivity for easy calibration
- People / Detection count function
- Five sorts of melodies selection
- Easy programming and monitoring with LCD display
- All operation with remote control is available
- Easy-to-mount and easy-to-assemble
- Contemporary lines, compact and peculiar design

#### **CONTROL & DISPLAY**

BAR GRAPHS

Display the size of metal objects with several LED

LCD Display

Easy programming and monitoring with Back Light LCD

#### • TOUCH-PADS

Control with five touch-pads buttons

#### REMOTE CONTROL

Operation with remote control for user's convenience

#### • STATUS LED

Displays the status of the unit for easy discrimination even from a long distance

#### LOCATION DISPLAY LED

Displays accurate location of the detected metal object on both sides of the gate

#### READY/STOP LED

Restrict passage on both sides of the gate

#### ALARM

Alarms when metal objects are detected (Five sorts of melodies selection)