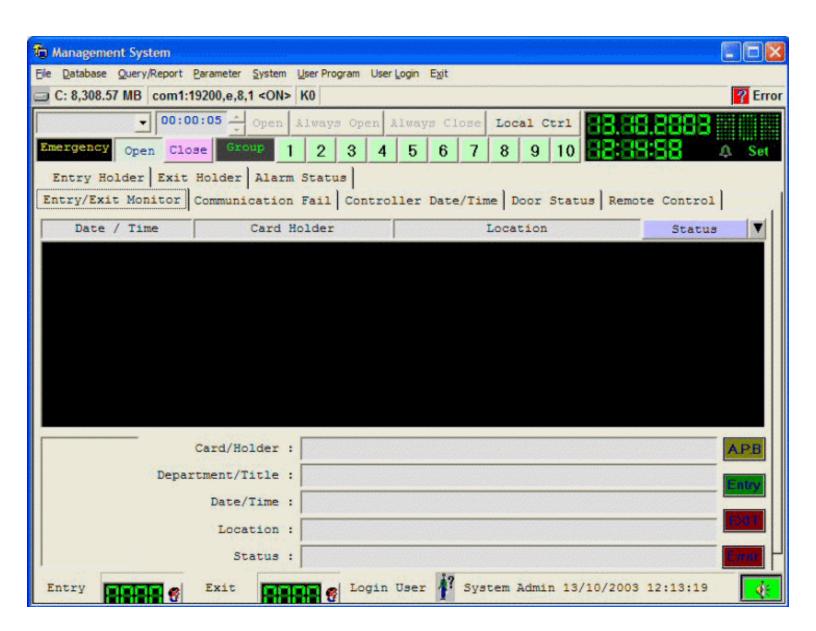

## Management Software

Syris Management Software can be used with the SY210NT series controllers and is multi-language capable. Supporting Win95/98/Me/NT/2000/XP it is easily configurable and gives the capability of expanding the system from standalone to linking 99 controllers giving control up to 396 doors.

Management System software turns the SY210NT into a full access control system featuring real time event logging, database queries and reports, anti-passback, access level control, and even elevator control using the Syris DIDO Module.