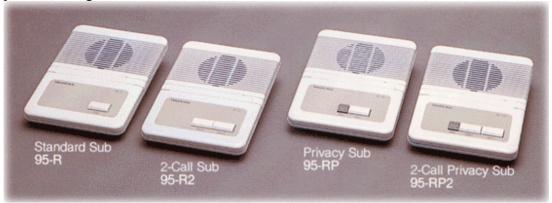

# 7 Different Sub Stations

#### **Indoor Sub Stations**

95 Series offers four indoor sub stations to meet your exact needs.

The privacy sub station means masters cannot monitor when its privacy button is pressed, though the sub can hear the master station's call.