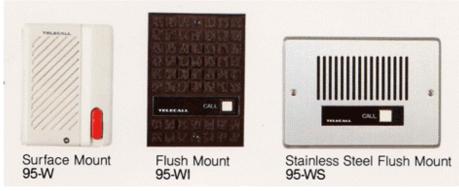

#### **Outdoor Sub Stations**

All Telecall outdoor stations are weather resistant.

The 95-W and 95-WI are made of high impact ABS plastic, while 95-WS is a high quality stainless steel model.