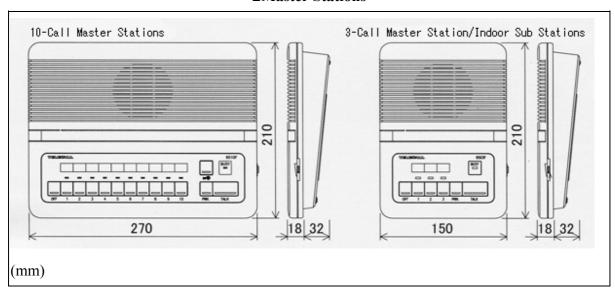

# **■**Master Stations

| Specifications       |                                                                                                                                                                                                                                                                                                    |
|----------------------|----------------------------------------------------------------------------------------------------------------------------------------------------------------------------------------------------------------------------------------------------------------------------------------------------|
| Type of installation | Surface, flush mount; desktop use                                                                                                                                                                                                                                                                  |
| Power source         | 12V DC(supplied by external unit)                                                                                                                                                                                                                                                                  |
| No. of stations      | 3(9503F),6(9506F), 10(9510F)                                                                                                                                                                                                                                                                       |
| Call system          | From master station to other master station or sub station: Voice call by pressing TALK button Electronic tone by pressing PRIV. button and TALK button simultaneously When called by master: voice via speaker When called by sub: electronic tone with indicator lighting for approx. 20 seconds |
| Talk system          | Press-to-talk at calling master, hands free talkback at called master                                                                                                                                                                                                                              |
| Speaker output       | 800 mW                                                                                                                                                                                                                                                                                             |
| Talk line impedance  | $16\Omega$ (unbalanced)                                                                                                                                                                                                                                                                            |
| Privacy function     | Monitoring from another master can be prevented by keeping PRV. button depressded                                                                                                                                                                                                                  |
| Door release         | Via DOOR RELEASE buttom                                                                                                                                                                                                                                                                            |
| Connection system    | Via connector                                                                                                                                                                                                                                                                                      |