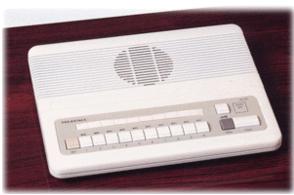

# Intermix Open Voice Intercom System 95 Series

Featuring a standardized elegant design, the 95 Series includes three master stations and seven different sub stations, which can be used together (intermix

type) in either desktop, surface- or flush-

mount applications.

The master stations (3call,6call and 10 call) can be answered hands free like all sub stations when other master stations call

The LED call lamps clearly indicate calls from sub stations even when you are engaged.

for Both Commercial and Home Use



10-Call Master Station 9510F (desktop use)

### Flexible configuration to match your individual requirements

#### **Paging and Door Release**

For commercial and industrial applications, the 95-Series can be connected to existing P.A. amplifiers, enabling paging through P.A. speakers. You may substitute horn speakers for sub stations if you need more power. Also, the 6call and 10-call master stations come standard with a door release button so that you can unlock the door from inside your room. (When optional electric door strike is installed)

#### **Home Communication and Security**

The durable 95-Series is made to withstand the rigors of everyday business use, yet its elegant design is equally suited for home installation. From answering and opening the door, to monitoring the baby'