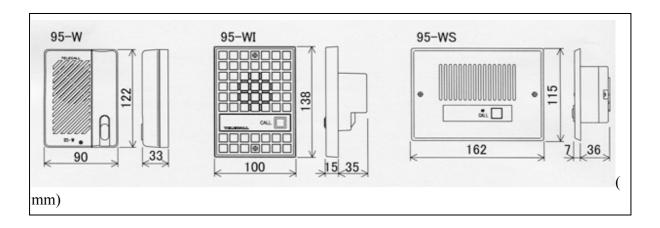

#### **Outdoor Sub Stations**

All Telecall outdoor stations are weather resistant.

The 95-W and 95-WI are made of high impact ABS plastic, while 95-WS is a high quality stainless steel model.