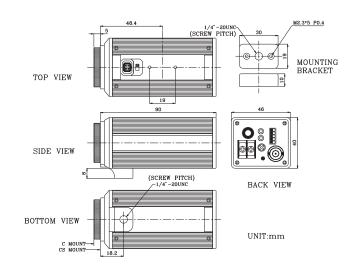

: Digital auto tracing

Auto IRIS: Video Drive or Direct Drive

switchable

Auto Gain Control: Yes

Gamma correction: >0.45

Video output: BNC VBS 1.0Vp-p, 75 ohm

Sync. mode: Internal Sync

**Auto Line Lock** 

Lens mount: C/CS mount

Power source: 12VDC or 24VAC; 115VAC or 230VAC Dimensions: 40 x 45 x 152 mm; 40 x 45 x 95 mm

Operating temperature: 0 °C to +40 °C

Power consumption: 5W max.

## **FEATURES**

- 1/3" color CCD pick up device for mid-resolution and high resolution
- The most sophisticated DSP (Digital Signal processing)
   Circuitry
- Design, that delievers the most dynamic color quality picture
- Wide range automatic electronic shutter: up to 1/100,000
- . Auto line lock with external phase adjustment
- Direct drive or Video drive, auto IRIS switchable

## **DIMENSIONS**