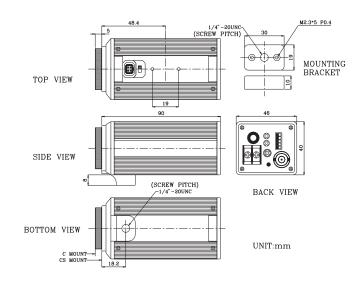

Drive or Direct Drive

switchable

Auto Gain Control: Yes

Gamma correction: >0.45

Video output: BNC VBS 1.0Vp-p, 75 ohm

Sync. mode: 1. Line-Locked with LL on

2. Internal Sync. with LL off

Lens mount: C/CS mount

Power source: AC110V / AC220V / AC240V AC24V

Dimensions: 40 x 45 x 152 mm 40 x 45 x 95mm

Operating temperature:  $0^{\circ}C$  to  $+40^{\circ}C$ 

Power consumption: 5W max.

#### **FEATURES**

- 1/3" color CCD pick up device for mid-resolution and high resolution
- The most sophisticated DSP (Digital Signal processing)
   Circuitry
- Design, that delievers the most dynamic color quality picture
- Wide range automatic electronic shutter: up to 1/100,000
- Auto line lock with external phase adjustment
- Direct drive or Video drive, auto IRIS switchable

### **DIMENSIONS**