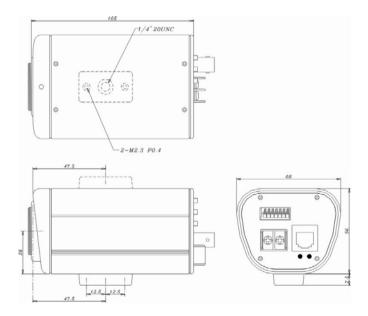

Network connection: 10Base-T / 100Base-T (RJ-45) Inputs / outputs: 12 V DC (max. 100 mA), alarm input,

alarm output, AUX output

Serial interface: RS-232

Power source: 12 V DC

Operating temperature:  $0^{\circ}\text{C} \sim +40^{\circ}\text{C}$ Dimensions: 68 (W) x 57 (H) x 106 (D) mm